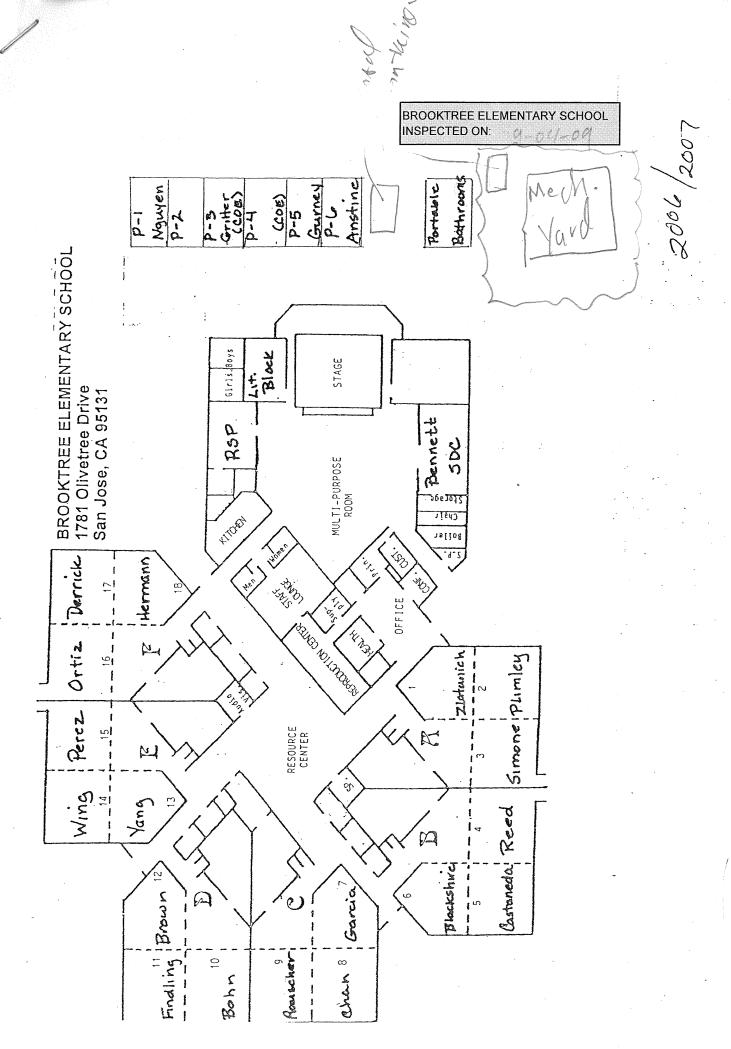

SAMPLES REPORT

PART-IX

DAMAGE REPORT

PART - X

SITE MAPS

## LIST OF BUILDINGS AT

## **BROOKTREE ELEMENTARY SCHOOL**

| BUILDING NAME BUILDING USED AS (#FLOORS) CONSTRUCTION                                                                                     | BUILDING AREA<br>(APPROXIMATE) | • •  |
|-------------------------------------------------------------------------------------------------------------------------------------------|--------------------------------|------|
| CLASSROOMS P1-P2 PORTABLES BUILDING                                                                                                       |                                |      |
| Classrooms ( 1 ) Wood and Metal Portables                                                                                                 | 1,920                          | 0 SF |
| CLASSROOMS P3 PORTABLE BUILDING                                                                                                           |                                |      |
| Classroom ( 1 ) Wood and Metal Portable                                                                                                   | 960                            | 0 SF |
| CLASSROOMS P4 PORTABLE BUILDING                                                                                                           |                                |      |
| Classroom ( 1 ) Wood and Metal Portable                                                                                                   | 960                            | 0 SF |
| CLASSROOMS P5-P6 PORTABLES BUILDING                                                                                                       |                                |      |
| Classrooms ( 1 ) Wood and Metal Portables                                                                                                 | 1,920                          | 0 SF |
| MAIN BUILDING                                                                                                                             |                                |      |
| Classrooms, Offices, Multi-Purpose Room, Kitchen, Restrooms, Utility Rooms  ( 1 ) Wood, Metal, Plaster, Gypsum Wallboard System, Concrete | 30,800                         | 0 SF |
| MECHANICAL YARD                                                                                                                           |                                |      |
| Mechanical and AHU Facility ( 1 ) Concrete, and Metal Fence                                                                               | 700                            | 0 SF |
| METAL STORAGE CONTAINERS (2 EA)                                                                                                           |                                |      |
| Storage ( 1 ) Metal                                                                                                                       | 500                            | 0 SF |
| RESTROOMS PORTABLE BUILDINGS                                                                                                              |                                |      |
| Restrooms  ( 1 ) Wood and Metal Portables                                                                                                 | 256                            | 6 SF |
| Total Number Of Buildings : 8 (Approxim  End Of Report, Total Of 1 Pages                                                                  | ate) Total Sq Ft. : 38,0       | 016  |