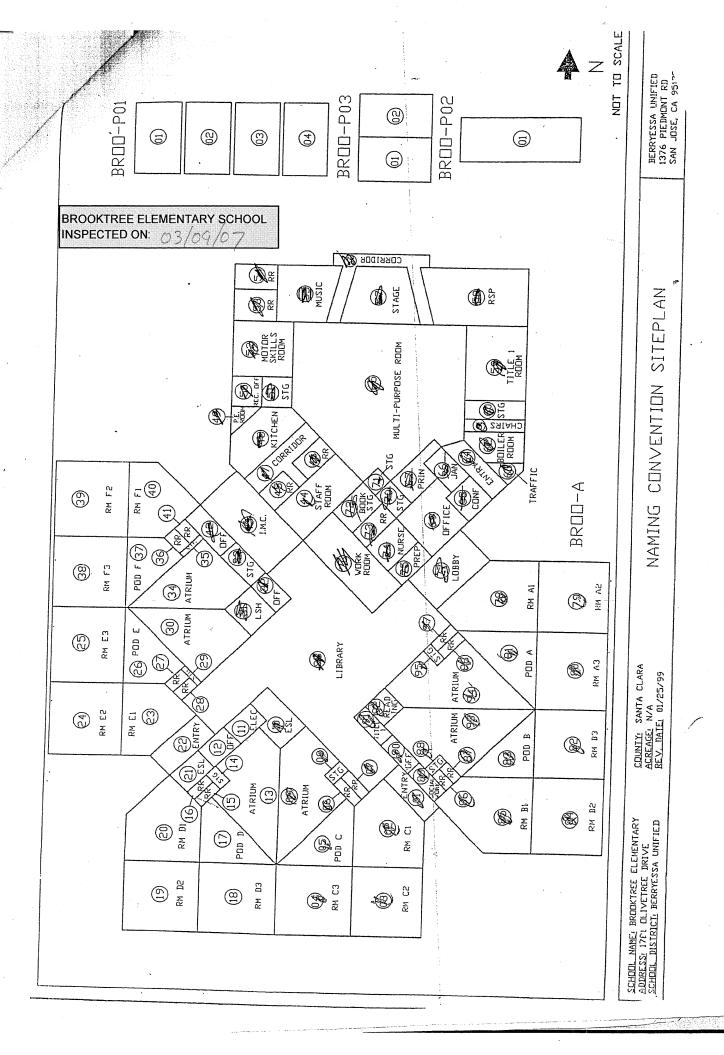

## LIST OF BUILDINGS AT

## **BROOKTREE ELEMENTARY SCHOOL**

| BUILDING NAME BUILDING USED AS (#FLOORS) CONSTRUCTION                                                                                     | BUILDING AREA<br>(APPROXIMATE) | • •  |
|-------------------------------------------------------------------------------------------------------------------------------------------|--------------------------------|------|
| CLASSROOMS P1-P2 PORTABLES BUILDING                                                                                                       |                                |      |
| Classrooms ( 1 ) Wood and Metal Portables                                                                                                 | 1,920                          | 0 SF |
| CLASSROOMS P3 PORTABLE BUILDING                                                                                                           |                                |      |
| Classroom ( 1 ) Wood and Metal Portable                                                                                                   | 960                            | 0 SF |
| CLASSROOMS P4 PORTABLE BUILDING                                                                                                           |                                |      |
| Classroom ( 1 ) Wood and Metal Portable                                                                                                   | 960                            | 0 SF |
| CLASSROOMS P5-P6 PORTABLES BUILDING                                                                                                       |                                |      |
| Classrooms ( 1 ) Wood and Metal Portables                                                                                                 | 1,920                          | 0 SF |
| MAIN BUILDING                                                                                                                             |                                |      |
| Classrooms, Offices, Multi-Purpose Room, Kitchen, Restrooms, Utility Rooms  ( 1 ) Wood, Metal, Plaster, Gypsum Wallboard System, Concrete | 30,800                         | 0 SF |
| MECHANICAL YARD                                                                                                                           |                                |      |
| Mechanical and AHU Facility ( 1 ) Concrete, and Metal Fence                                                                               | 700                            | 0 SF |
| METAL STORAGE CONTAINERS (2 EA)                                                                                                           |                                |      |
| Storage ( 1 ) Metal                                                                                                                       | 500                            | 0 SF |
| RESTROOMS PORTABLE BUILDINGS                                                                                                              |                                |      |
| Restrooms  ( 1 ) Wood and Metal Portables                                                                                                 | 256                            | 6 SF |
| Total Number Of Buildings : 8 (Approxim  End Of Report, Total Of 1 Pages                                                                  | ate) Total Sq Ft. : 38,0       | 016  |