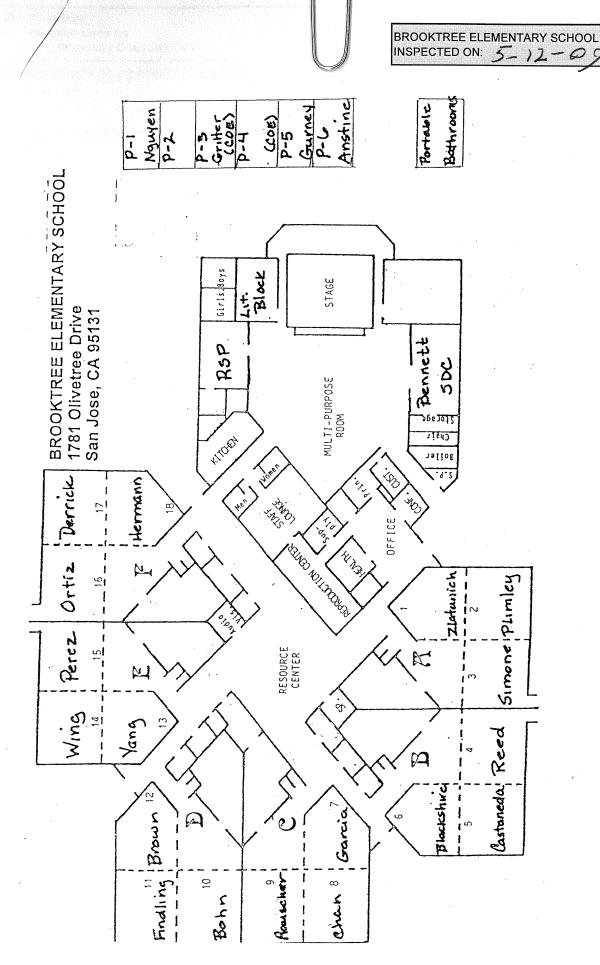

SAMPLES REPORT

PART-IX

DAMAGE REPORT

PART - X

SITE MAPS

## LIST OF BUILDINGS AT

## **BROOKTREE ELEMENTARY SCHOOL**

| BUILDING NAME BUILDING USED AS (#FLOORS) CONSTRUCTION                                                                                     | BUILDING AREA<br>(APPROXIMATE) | • •  |
|-------------------------------------------------------------------------------------------------------------------------------------------|--------------------------------|------|
| CLASSROOMS P1-P2 PORTABLES BUILDING                                                                                                       |                                |      |
| Classrooms ( 1 ) Wood and Metal Portables                                                                                                 | 1,920                          | 0 SF |
| CLASSROOMS P3 PORTABLE BUILDING                                                                                                           |                                |      |
| Classroom ( 1 ) Wood and Metal Portable                                                                                                   | 960                            | 0 SF |
| CLASSROOMS P4 PORTABLE BUILDING                                                                                                           |                                |      |
| Classroom ( 1 ) Wood and Metal Portable                                                                                                   | 960                            | 0 SF |
| CLASSROOMS P5-P6 PORTABLES BUILDING                                                                                                       |                                |      |
| Classrooms ( 1 ) Wood and Metal Portables                                                                                                 | 1,920                          | 0 SF |
| MAIN BUILDING                                                                                                                             |                                |      |
| Classrooms, Offices, Multi-Purpose Room, Kitchen, Restrooms, Utility Rooms  ( 1 ) Wood, Metal, Plaster, Gypsum Wallboard System, Concrete | 30,800                         | 0 SF |
| MECHANICAL YARD                                                                                                                           |                                |      |
| Mechanical and AHU Facility ( 1 ) Concrete, and Metal Fence                                                                               | 700                            | 0 SF |
| METAL STORAGE CONTAINERS (2 EA)                                                                                                           |                                |      |
| Storage ( 1 ) Metal                                                                                                                       | 500                            | 0 SF |
| RESTROOMS PORTABLE BUILDINGS                                                                                                              |                                |      |
| Restrooms  ( 1 ) Wood and Metal Portables                                                                                                 | 256                            | 6 SF |
| Total Number Of Buildings : 8 (Approxim  End Of Report, Total Of 1 Pages                                                                  | ate) Total Sq Ft. : 38,0       | 016  |