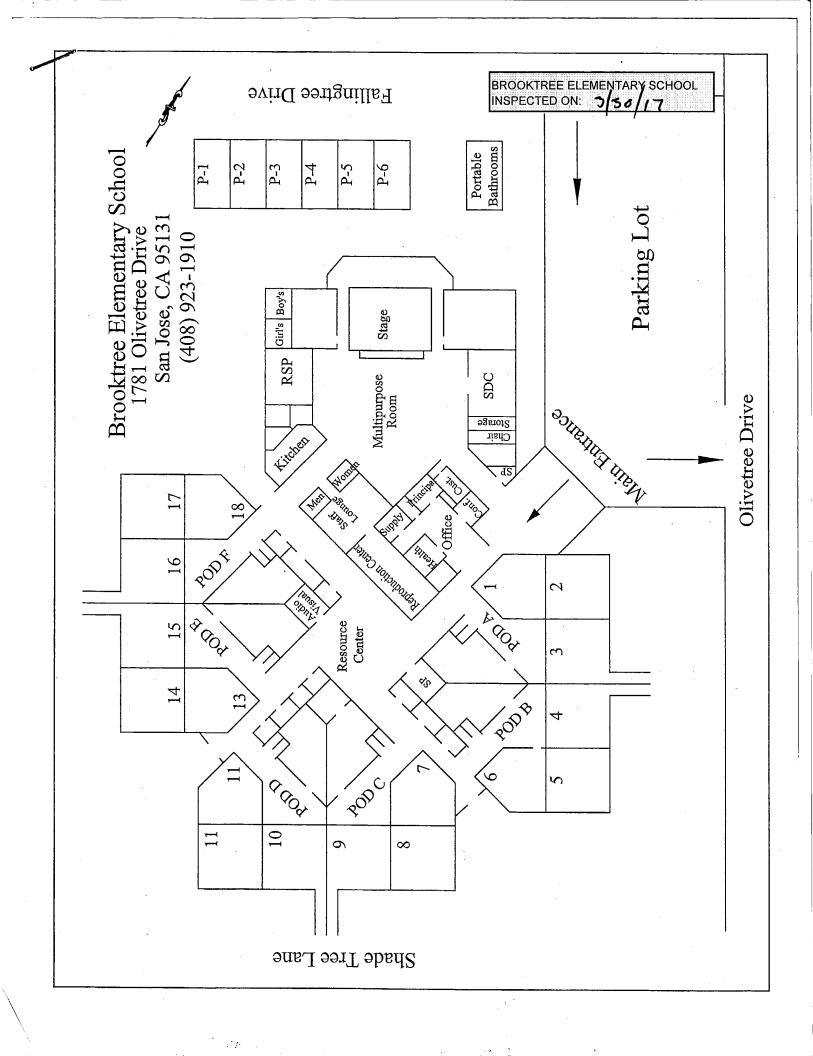

## BROOKTREE ELEMENTARY SCHOOL 1781 OLIVETREE DRIVE SAN JOSE, CA 95131

PREPARED FOR:

BERRYESSA UNION ELEMENTARY SCHOOL DISTRICT
1376 PIEDMONT ROAD
SAN JOSE, CA 95132

INSPECTED ON: Mar. 28, 2017

**HAZMAT DOC PROJECT #17-059** 

# BERRYESSA UNION ELEMENTARY SCHOOL DISTRICT BROOKTREE ELEMENTARY SCHOOL

**INSPECTED ON: Mar. 28, 2017** 

**INSPECTED BY:** 

Maheen B. Doctor Cal/OSHA Certified Asbestos Consultant Certification Number 95-1798

SAMPLES REPORT

PART-IX

DAMAGE REPORT

PART - X

SITE MAPS