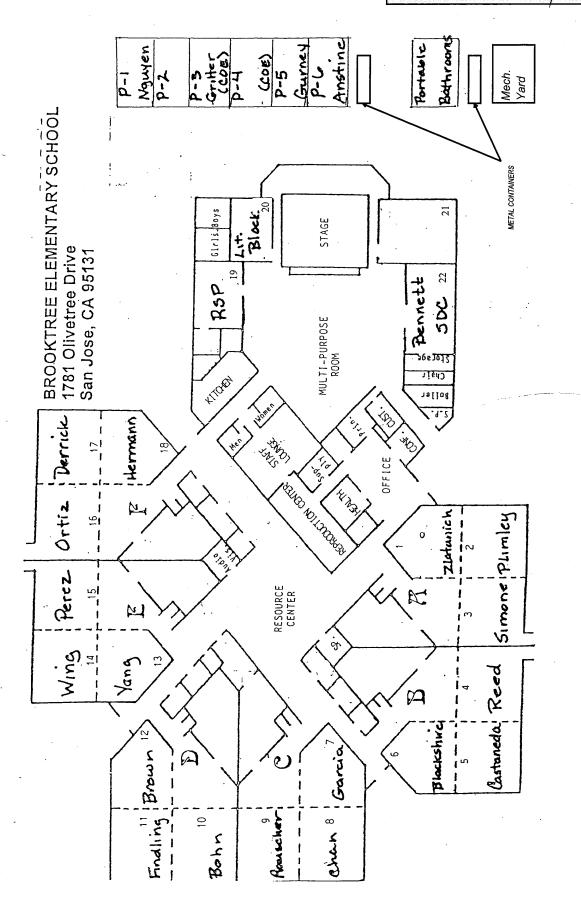

## LIST OF BUILDINGS AT

## **BROOKTREE ELEMENTARY SCHOOL**

| BUILDING NAME BUILDING USED AS (#FLOORS) CONSTRUCTION                                                                                     | BUILDING AREA<br>(APPROXIMATE) | • •  |
|-------------------------------------------------------------------------------------------------------------------------------------------|--------------------------------|------|
| CLASSROOMS P1-P2 PORTABLES BUILDING                                                                                                       |                                |      |
| Classrooms ( 1 ) Wood and Metal Portables                                                                                                 | 1,920                          | 0 SF |
| CLASSROOMS P3 PORTABLE BUILDING                                                                                                           |                                |      |
| Classroom ( 1 ) Wood and Metal Portable                                                                                                   | 960                            | 0 SF |
| CLASSROOMS P4 PORTABLE BUILDING                                                                                                           |                                |      |
| Classroom ( 1 ) Wood and Metal Portable                                                                                                   | 960                            | 0 SF |
| CLASSROOMS P5-P6 PORTABLES BUILDING                                                                                                       |                                |      |
| Classrooms ( 1 ) Wood and Metal Portables                                                                                                 | 1,920                          | 0 SF |
| MAIN BUILDING                                                                                                                             |                                |      |
| Classrooms, Offices, Multi-Purpose Room, Kitchen, Restrooms, Utility Rooms  ( 1 ) Wood, Metal, Plaster, Gypsum Wallboard System, Concrete | 30,800                         | 0 SF |
| MECHANICAL YARD                                                                                                                           |                                |      |
| Mechanical and AHU Facility ( 1 ) Concrete, and Metal Fence                                                                               | 700                            | 0 SF |
| METAL STORAGE CONTAINERS (2 EA)                                                                                                           |                                |      |
| Storage ( 1 ) Metal                                                                                                                       | 500                            | 0 SF |
| RESTROOMS PORTABLE BUILDINGS                                                                                                              |                                |      |
| Restrooms  ( 1 ) Wood and Metal Portables                                                                                                 | 256                            | 6 SF |
| Total Number Of Buildings : 8 (Approxim  End Of Report, Total Of 1 Pages                                                                  | ate) Total Sq Ft. : 38,0       | 016  |