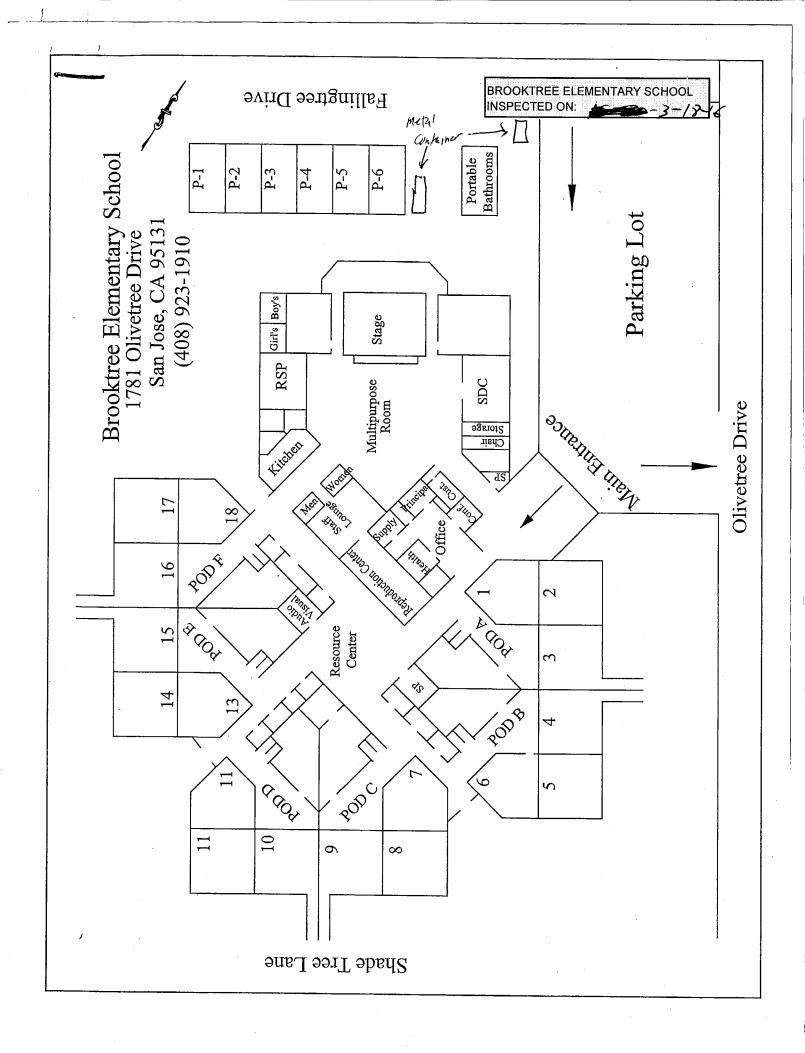

|            |                                        |  |  |

**End Of Report, Total Of 13 Pages** 





SITEPLAN NAMING CONVENTION

COUNTY: SANTA CLARA ACREAGE: N/A REV. DATE: 01/25/99

BERRYESSA UNIFIED 1376 PIEDMONT RD SAN JOSE, CA 95177



SITEPLAN NAMING CONVENTION

BERRYESSA UNIFIED 1376 PIEDMONT RD SAN JOSE, CA 95177











BROOKTREE ELEMENTARY SCHOOL INSPECTED ON: 【ク/レロ/07





2006/2007







BROOKTREE ELEMENTARY SCHOOL INSPECTED ON:  $\bigcirc \bigcirc \bigcirc \bigcirc \bigcirc \bigcirc \bigcirc \bigcirc \bigcirc$ 





BROOKTREE ELEMENTARY SCHOOL INSPECTED ON:

BROOKTREE ELEMENTARY SCHOOL INSPECTED ON: 09-24-2013