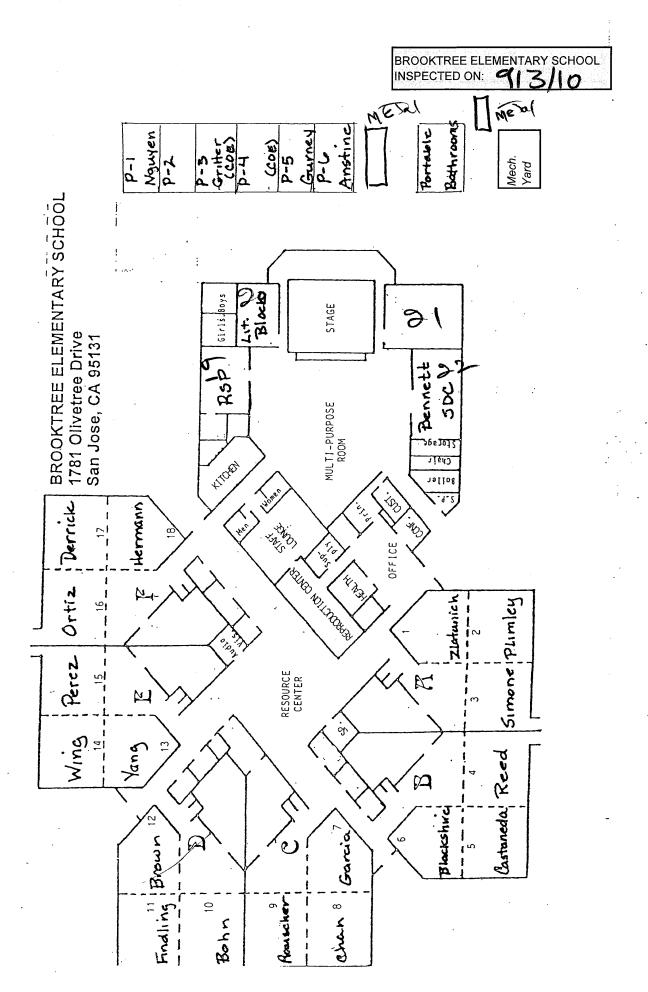

## LIST OF BUILDINGS AT

## **BROOKTREE ELEMENTARY SCHOOL**

| BUILDING NAME BUILDING USED AS (#FLOORS) CONSTRUCTION                                                                                     | BUILDING AREA<br>(APPROXIMATE) | • •  |
|-------------------------------------------------------------------------------------------------------------------------------------------|--------------------------------|------|
| CLASSROOMS P1-P2 PORTABLES BUILDING                                                                                                       |                                |      |
| Classrooms ( 1 ) Wood and Metal Portables                                                                                                 | 1,920                          | 0 SF |
| CLASSROOMS P3 PORTABLE BUILDING                                                                                                           |                                |      |
| Classroom ( 1 ) Wood and Metal Portable                                                                                                   | 960                            | 0 SF |
| CLASSROOMS P4 PORTABLE BUILDING                                                                                                           |                                |      |
| Classroom ( 1 ) Wood and Metal Portable                                                                                                   | 960                            | 0 SF |
| CLASSROOMS P5-P6 PORTABLES BUILDING                                                                                                       |                                |      |
| Classrooms ( 1 ) Wood and Metal Portables                                                                                                 | 1,920                          | 0 SF |
| MAIN BUILDING                                                                                                                             |                                |      |
| Classrooms, Offices, Multi-Purpose Room, Kitchen, Restrooms, Utility Rooms  ( 1 ) Wood, Metal, Plaster, Gypsum Wallboard System, Concrete | 30,800                         | 0 SF |
| MECHANICAL YARD                                                                                                                           |                                |      |
| Mechanical and AHU Facility ( 1 ) Concrete, and Metal Fence                                                                               | 700                            | 0 SF |
| METAL STORAGE CONTAINERS (2 EA)                                                                                                           |                                |      |
| Storage ( 1 ) Metal                                                                                                                       | 500                            | 0 SF |
| RESTROOMS PORTABLE BUILDINGS                                                                                                              |                                |      |
| Restrooms  ( 1 ) Wood and Metal Portables                                                                                                 | 256                            | 6 SF |
| Total Number Of Buildings : 8 (Approxim  End Of Report, Total Of 1 Pages                                                                  | ate) Total Sq Ft. : 38,0       | 016  |