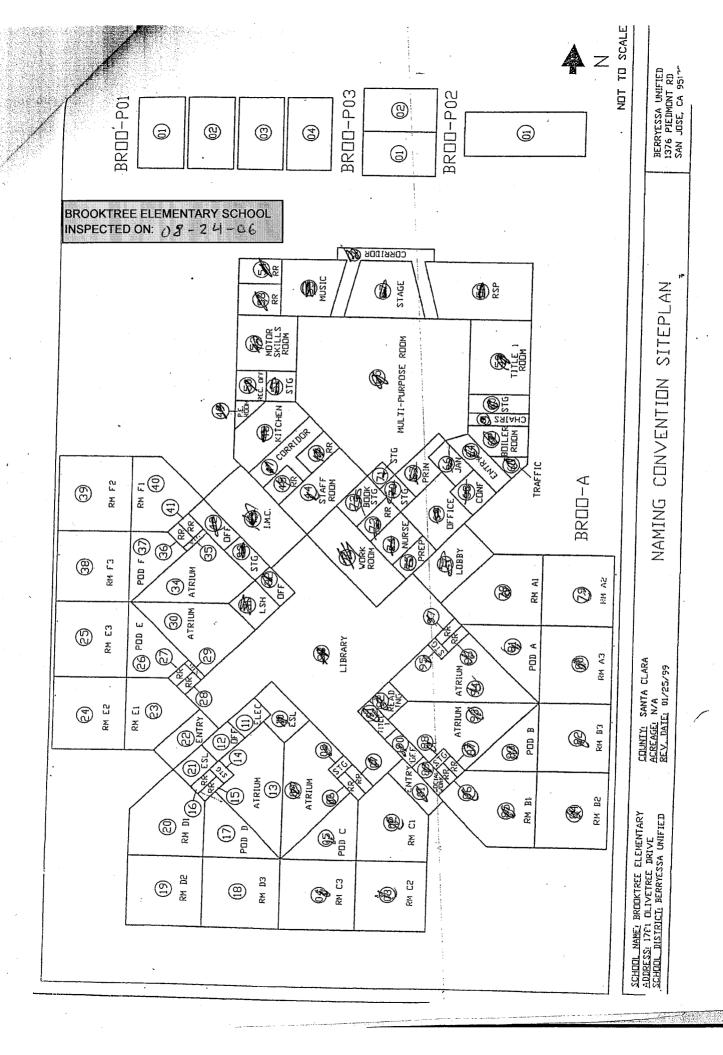

## LIST OF BUILDINGS AT

## **BROOKTREE ELEMENTARY SCHOOL**

| BUILDING NAME BUILDING USED AS (#FLOORS) CONSTRUCTION                                                                                     | BUILDING AREA<br>(APPROXIMATE) | • •  |
|-------------------------------------------------------------------------------------------------------------------------------------------|--------------------------------|------|
| CLASSROOMS P1-P2 PORTABLES BUILDING                                                                                                       |                                |      |
| Classrooms ( 1 ) Wood and Metal Portables                                                                                                 | 1,920                          | 0 SF |
| CLASSROOMS P3 PORTABLE BUILDING                                                                                                           |                                |      |
| Classroom ( 1 ) Wood and Metal Portable                                                                                                   | 960                            | 0 SF |
| CLASSROOMS P4 PORTABLE BUILDING                                                                                                           |                                |      |
| Classroom ( 1 ) Wood and Metal Portable                                                                                                   | 960                            | 0 SF |
| CLASSROOMS P5-P6 PORTABLES BUILDING                                                                                                       |                                |      |
| Classrooms ( 1 ) Wood and Metal Portables                                                                                                 | 1,920                          | 0 SF |
| MAIN BUILDING                                                                                                                             |                                |      |
| Classrooms, Offices, Multi-Purpose Room, Kitchen, Restrooms, Utility Rooms  ( 1 ) Wood, Metal, Plaster, Gypsum Wallboard System, Concrete | 30,800                         | 0 SF |
| MECHANICAL YARD                                                                                                                           |                                |      |
| Mechanical and AHU Facility ( 1 ) Concrete, and Metal Fence                                                                               | 700                            | 0 SF |
| METAL STORAGE CONTAINERS (2 EA)                                                                                                           |                                |      |
| Storage ( 1 ) Metal                                                                                                                       | 500                            | 0 SF |
| RESTROOMS PORTABLE BUILDINGS                                                                                                              |                                |      |
| Restrooms  ( 1 ) Wood and Metal Portables                                                                                                 | 256                            | 6 SF |
| Total Number Of Buildings : 8 (Approxim  End Of Report, Total Of 1 Pages                                                                  | ate) Total Sq Ft. : 38,0       | 016  |