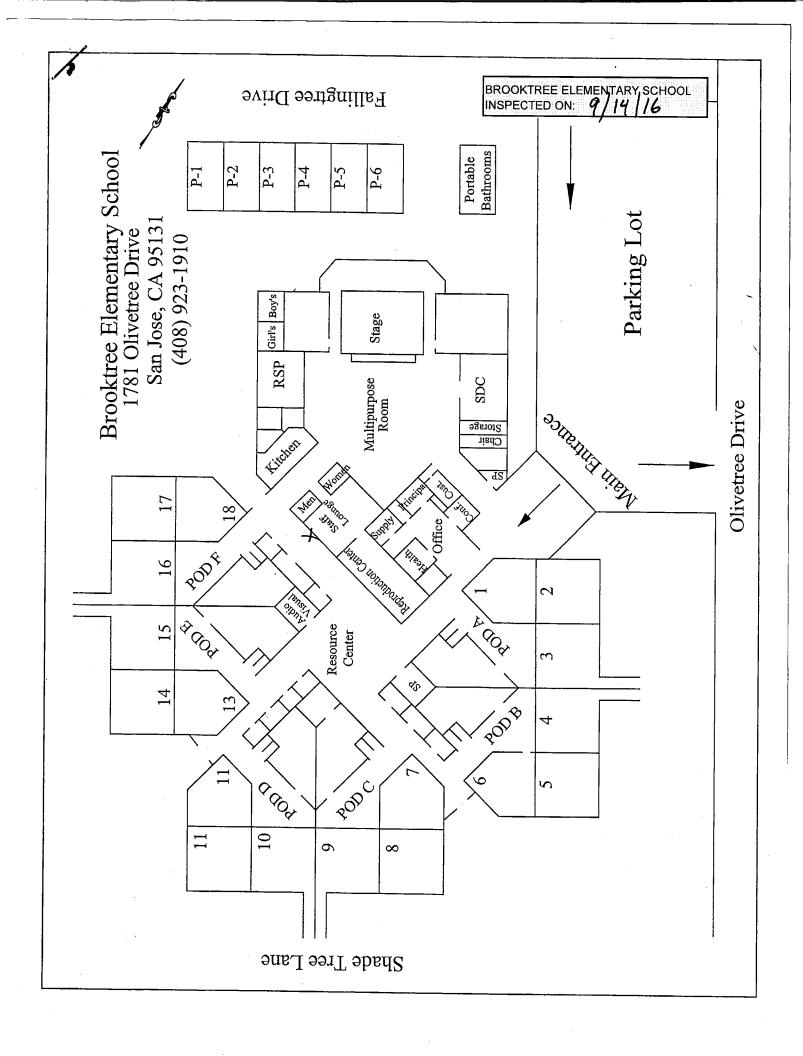

|            |                                        |  |  |

**End Of Report, Total Of 13 Pages** 





SITEPLAN NAMING CONVENTION

COUNTY: SANTA CLARA ACREAGE: N/A REV. DATE: 01/25/99

BERRYESSA UNIFIED 1376 PIEDMONT RD SAN JOSE, CA 95177



SITEPLAN NAMING CONVENTION

BERRYESSA UNIFIED 1376 PIEDMONT RD SAN JOSE, CA 95177











BROOKTREE ELEMENTARY SCHOOL INSPECTED ON: 【ク/レロ/07





2006/2007







BROOKTREE ELEMENTARY SCHOOL INSPECTED ON:  $\bigcirc \bigcirc \bigcirc \bigcirc \bigcirc \bigcirc \bigcirc \bigcirc \bigcirc$ 





BROOKTREE ELEMENTARY SCHOOL INSPECTED ON:

BROOKTREE ELEMENTARY SCHOOL INSPECTED ON: 09-24-2013