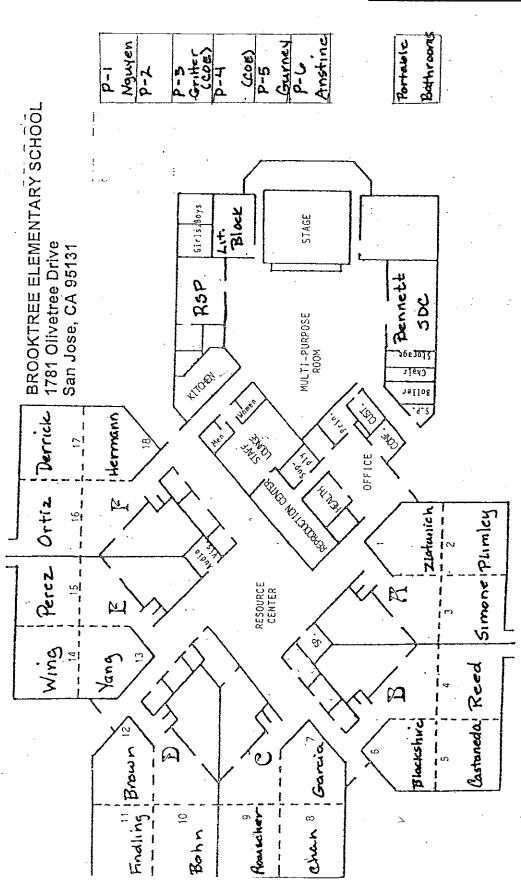

SAMPLES REPORT

PART-IX

DAMAGE REPORT

PART - X

SITE MAPS

## LIST OF BUILDINGS AT

## **BROOKTREE ELEMENTARY SCHOOL**

| BUILDING NAME BUILDING USED AS (#FLOORS) CONSTRUCTION                                                                                     | BUILDING AREA<br>(APPROXIMATE) | • •  |
|-------------------------------------------------------------------------------------------------------------------------------------------|--------------------------------|------|
| CLASSROOMS P1-P2 PORTABLES BUILDING                                                                                                       |                                |      |
| Classrooms ( 1 ) Wood and Metal Portables                                                                                                 | 1,920                          | 0 SF |
| CLASSROOMS P3 PORTABLE BUILDING                                                                                                           |                                |      |
| Classroom ( 1 ) Wood and Metal Portable                                                                                                   | 960                            | 0 SF |
| CLASSROOMS P4 PORTABLE BUILDING                                                                                                           |                                |      |
| Classroom ( 1 ) Wood and Metal Portable                                                                                                   | 960                            | 0 SF |
| CLASSROOMS P5-P6 PORTABLES BUILDING                                                                                                       |                                |      |
| Classrooms ( 1 ) Wood and Metal Portables                                                                                                 | 1,920                          | 0 SF |
| MAIN BUILDING                                                                                                                             |                                |      |
| Classrooms, Offices, Multi-Purpose Room, Kitchen, Restrooms, Utility Rooms  ( 1 ) Wood, Metal, Plaster, Gypsum Wallboard System, Concrete | 30,800                         | 0 SF |
| MECHANICAL YARD                                                                                                                           |                                |      |
| Mechanical and AHU Facility ( 1 ) Concrete, and Metal Fence                                                                               | 700                            | 0 SF |
| METAL STORAGE CONTAINERS (2 EA)                                                                                                           |                                |      |
| Storage ( 1 ) Metal                                                                                                                       | 500                            | 0 SF |
| RESTROOMS PORTABLE BUILDINGS                                                                                                              |                                |      |
| Restrooms  ( 1 ) Wood and Metal Portables                                                                                                 | 256                            | 6 SF |
| Total Number Of Buildings : 8 (Approxim  End Of Report, Total Of 1 Pages                                                                  | ate) Total Sq Ft. : 38,0       | 016  |