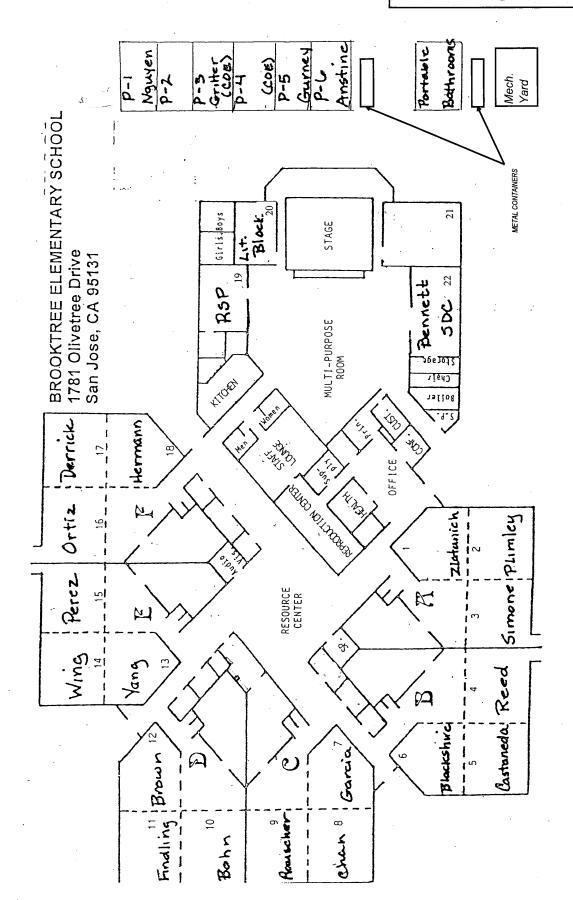

## LIST OF BUILDINGS AT

## **BROOKTREE ELEMENTARY SCHOOL**

| BUILDING NAME BUILDING USED AS (#FLOORS) CONSTRUCTION                                                                                     | BUILDING AREA<br>(APPROXIMATE) | • •  |
|-------------------------------------------------------------------------------------------------------------------------------------------|--------------------------------|------|
| CLASSROOMS P1-P2 PORTABLES BUILDING                                                                                                       |                                |      |
| Classrooms ( 1 ) Wood and Metal Portables                                                                                                 | 1,920                          | 0 SF |
| CLASSROOMS P3 PORTABLE BUILDING                                                                                                           |                                |      |
| Classroom ( 1 ) Wood and Metal Portable                                                                                                   | 960                            | 0 SF |
| CLASSROOMS P4 PORTABLE BUILDING                                                                                                           |                                |      |
| Classroom ( 1 ) Wood and Metal Portable                                                                                                   | 960                            | 0 SF |
| CLASSROOMS P5-P6 PORTABLES BUILDING                                                                                                       |                                |      |
| Classrooms ( 1 ) Wood and Metal Portables                                                                                                 | 1,920                          | 0 SF |
| MAIN BUILDING                                                                                                                             |                                |      |
| Classrooms, Offices, Multi-Purpose Room, Kitchen, Restrooms, Utility Rooms  ( 1 ) Wood, Metal, Plaster, Gypsum Wallboard System, Concrete | 30,800                         | 0 SF |
| MECHANICAL YARD                                                                                                                           |                                |      |
| Mechanical and AHU Facility ( 1 ) Concrete, and Metal Fence                                                                               | 700                            | 0 SF |
| METAL STORAGE CONTAINERS (2 EA)                                                                                                           |                                |      |
| Storage ( 1 ) Metal                                                                                                                       | 500                            | 0 SF |
| RESTROOMS PORTABLE BUILDINGS                                                                                                              |                                |      |
| Restrooms  ( 1 ) Wood and Metal Portables                                                                                                 | 256                            | 6 SF |
| Total Number Of Buildings : 8 (Approxim  End Of Report, Total Of 1 Pages                                                                  | ate) Total Sq Ft. : 38,0       | 016  |