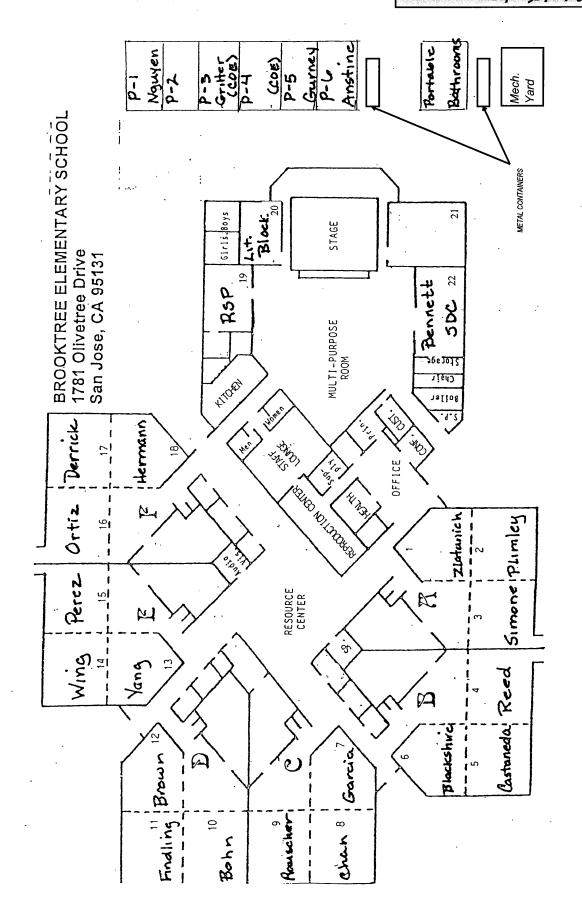

## LIST OF BUILDINGS AT

## **BROOKTREE ELEMENTARY SCHOOL**

| BUILDING NAME BUILDING USED AS (#FLOORS) CONSTRUCTION                                                                                     | BUILDING AREA<br>(APPROXIMATE) | • •  |
|-------------------------------------------------------------------------------------------------------------------------------------------|--------------------------------|------|
| CLASSROOMS P1-P2 PORTABLES BUILDING                                                                                                       |                                |      |
| Classrooms ( 1 ) Wood and Metal Portables                                                                                                 | 1,920                          | 0 SF |
| CLASSROOMS P3 PORTABLE BUILDING                                                                                                           |                                |      |
| Classroom ( 1 ) Wood and Metal Portable                                                                                                   | 960                            | 0 SF |
| CLASSROOMS P4 PORTABLE BUILDING                                                                                                           |                                |      |
| Classroom ( 1 ) Wood and Metal Portable                                                                                                   | 960                            | 0 SF |
| CLASSROOMS P5-P6 PORTABLES BUILDING                                                                                                       |                                |      |
| Classrooms ( 1 ) Wood and Metal Portables                                                                                                 | 1,920                          | 0 SF |
| MAIN BUILDING                                                                                                                             |                                |      |
| Classrooms, Offices, Multi-Purpose Room, Kitchen, Restrooms, Utility Rooms  ( 1 ) Wood, Metal, Plaster, Gypsum Wallboard System, Concrete | 30,800                         | 0 SF |
| MECHANICAL YARD                                                                                                                           |                                |      |
| Mechanical and AHU Facility ( 1 ) Concrete, and Metal Fence                                                                               | 700                            | 0 SF |
| METAL STORAGE CONTAINERS (2 EA)                                                                                                           |                                |      |
| Storage ( 1 ) Metal                                                                                                                       | 500                            | 0 SF |
| RESTROOMS PORTABLE BUILDINGS                                                                                                              |                                |      |
| Restrooms  ( 1 ) Wood and Metal Portables                                                                                                 | 256                            | 6 SF |
| Total Number Of Buildings : 8 (Approxim  End Of Report, Total Of 1 Pages                                                                  | ate) Total Sq Ft. : 38,0       | 016  |