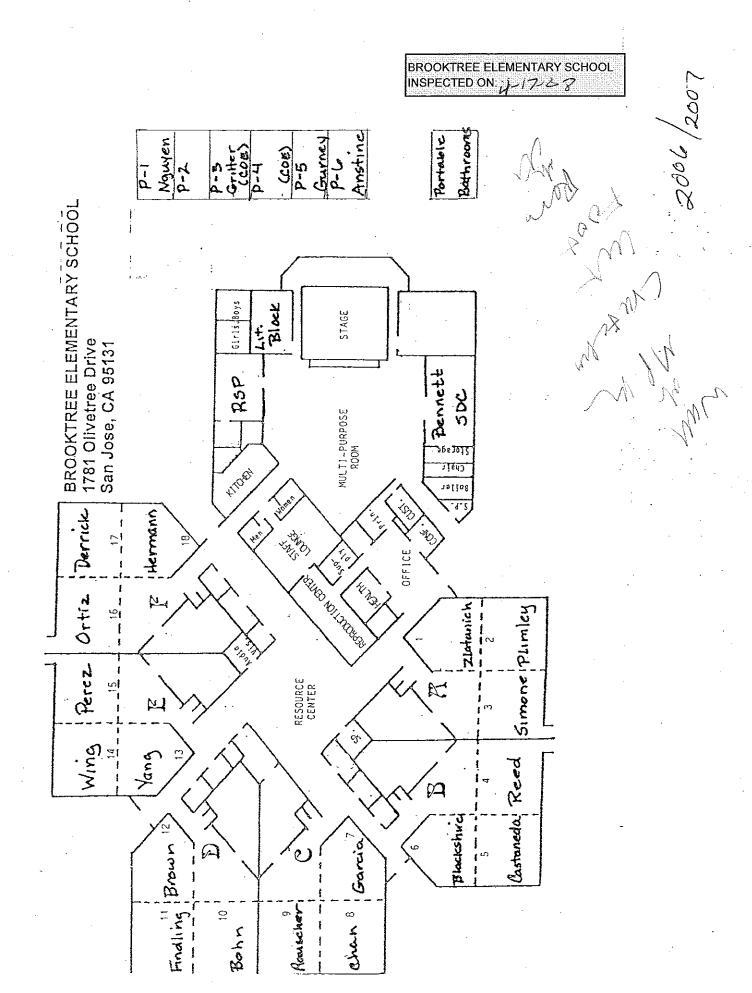

SAMPLES REPORT

PART-IX

DAMAGE REPORT

PART - X

SITE MAPS

## LIST OF BUILDINGS AT

## **BROOKTREE ELEMENTARY SCHOOL**

| BUILDING NAME BUILDING USED AS (#FLOORS) CONSTRUCTION                                                                                     | BUILDING AREA<br>(APPROXIMATE) | • •  |
|-------------------------------------------------------------------------------------------------------------------------------------------|--------------------------------|------|
| CLASSROOMS P1-P2 PORTABLES BUILDING                                                                                                       |                                |      |
| Classrooms ( 1 ) Wood and Metal Portables                                                                                                 | 1,920                          | 0 SF |
| CLASSROOMS P3 PORTABLE BUILDING                                                                                                           |                                |      |
| Classroom ( 1 ) Wood and Metal Portable                                                                                                   | 960                            | 0 SF |
| CLASSROOMS P4 PORTABLE BUILDING                                                                                                           |                                |      |
| Classroom ( 1 ) Wood and Metal Portable                                                                                                   | 960                            | 0 SF |
| CLASSROOMS P5-P6 PORTABLES BUILDING                                                                                                       |                                |      |
| Classrooms ( 1 ) Wood and Metal Portables                                                                                                 | 1,920                          | 0 SF |
| MAIN BUILDING                                                                                                                             |                                |      |
| Classrooms, Offices, Multi-Purpose Room, Kitchen, Restrooms, Utility Rooms  ( 1 ) Wood, Metal, Plaster, Gypsum Wallboard System, Concrete | 30,800                         | 0 SF |
| MECHANICAL YARD                                                                                                                           |                                |      |
| Mechanical and AHU Facility ( 1 ) Concrete, and Metal Fence                                                                               | 700                            | 0 SF |
| METAL STORAGE CONTAINERS (2 EA)                                                                                                           |                                |      |
| Storage ( 1 ) Metal                                                                                                                       | 500                            | 0 SF |
| RESTROOMS PORTABLE BUILDINGS                                                                                                              |                                |      |
| Restrooms  ( 1 ) Wood and Metal Portables                                                                                                 | 256                            | 6 SF |
| Total Number Of Buildings : 8 (Approxim  End Of Report, Total Of 1 Pages                                                                  | ate) Total Sq Ft. : 38,0       | 016  |