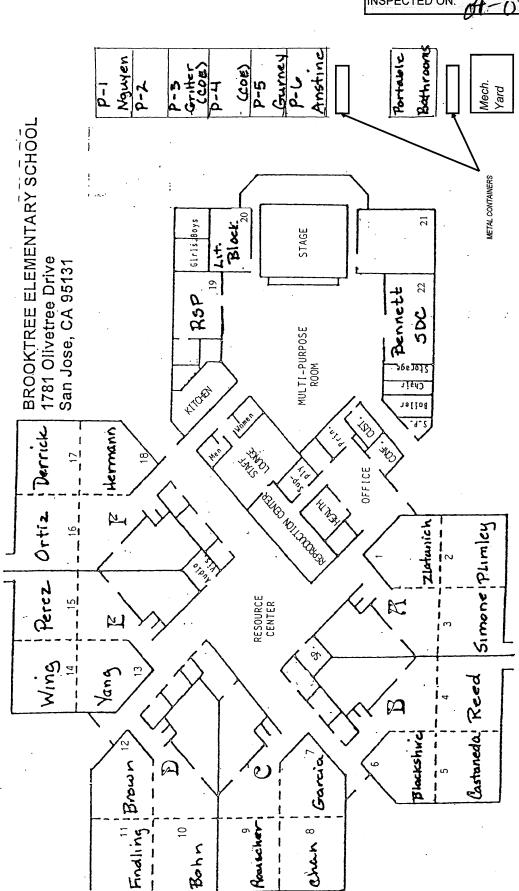

## LIST OF BUILDINGS AT

## **BROOKTREE ELEMENTARY SCHOOL**

| BUILDING NAME BUILDING USED AS (#FLOORS) CONSTRUCTION                                                                                     | BUILDING AREA<br>(APPROXIMATE) | • •  |
|-------------------------------------------------------------------------------------------------------------------------------------------|--------------------------------|------|
| CLASSROOMS P1-P2 PORTABLES BUILDING                                                                                                       |                                |      |
| Classrooms ( 1 ) Wood and Metal Portables                                                                                                 | 1,920                          | 0 SF |
| CLASSROOMS P3 PORTABLE BUILDING                                                                                                           |                                |      |
| Classroom ( 1 ) Wood and Metal Portable                                                                                                   | 960                            | 0 SF |
| CLASSROOMS P4 PORTABLE BUILDING                                                                                                           |                                |      |
| Classroom ( 1 ) Wood and Metal Portable                                                                                                   | 960                            | 0 SF |
| CLASSROOMS P5-P6 PORTABLES BUILDING                                                                                                       |                                |      |
| Classrooms ( 1 ) Wood and Metal Portables                                                                                                 | 1,920                          | 0 SF |
| MAIN BUILDING                                                                                                                             |                                |      |
| Classrooms, Offices, Multi-Purpose Room, Kitchen, Restrooms, Utility Rooms  ( 1 ) Wood, Metal, Plaster, Gypsum Wallboard System, Concrete | 30,800                         | 0 SF |
| MECHANICAL YARD                                                                                                                           |                                |      |
| Mechanical and AHU Facility ( 1 ) Concrete, and Metal Fence                                                                               | 700                            | 0 SF |
| METAL STORAGE CONTAINERS (2 EA)                                                                                                           |                                |      |
| Storage ( 1 ) Metal                                                                                                                       | 500                            | 0 SF |
| RESTROOMS PORTABLE BUILDINGS                                                                                                              |                                |      |
| Restrooms  ( 1 ) Wood and Metal Portables                                                                                                 | 256                            | 6 SF |
| Total Number Of Buildings : 8 (Approxim  End Of Report, Total Of 1 Pages                                                                  | ate) Total Sq Ft. : 38,0       | 016  |