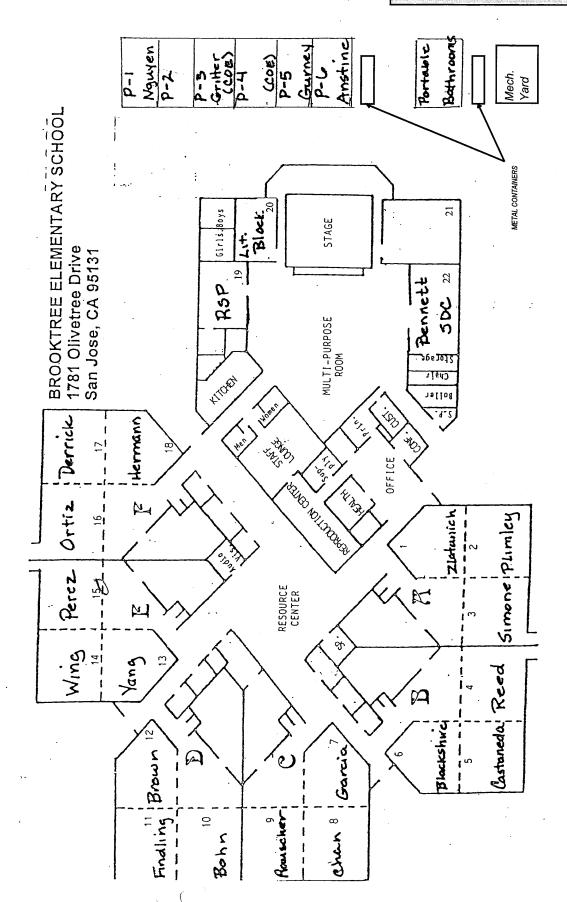

## LIST OF BUILDINGS AT

## **BROOKTREE ELEMENTARY SCHOOL**

| BUILDING NAME BUILDING USED AS (#FLOORS) CONSTRUCTION                                                                                     | BUILDING AREA<br>(APPROXIMATE) | • •  |
|-------------------------------------------------------------------------------------------------------------------------------------------|--------------------------------|------|
| CLASSROOMS P1-P2 PORTABLES BUILDING                                                                                                       |                                |      |
| Classrooms ( 1 ) Wood and Metal Portables                                                                                                 | 1,920                          | 0 SF |
| CLASSROOMS P3 PORTABLE BUILDING                                                                                                           |                                |      |
| Classroom ( 1 ) Wood and Metal Portable                                                                                                   | 960                            | 0 SF |
| CLASSROOMS P4 PORTABLE BUILDING                                                                                                           |                                |      |
| Classroom ( 1 ) Wood and Metal Portable                                                                                                   | 960                            | 0 SF |
| CLASSROOMS P5-P6 PORTABLES BUILDING                                                                                                       |                                |      |
| Classrooms ( 1 ) Wood and Metal Portables                                                                                                 | 1,920                          | 0 SF |
| MAIN BUILDING                                                                                                                             |                                |      |
| Classrooms, Offices, Multi-Purpose Room, Kitchen, Restrooms, Utility Rooms  ( 1 ) Wood, Metal, Plaster, Gypsum Wallboard System, Concrete | 30,800                         | 0 SF |
| MECHANICAL YARD                                                                                                                           |                                |      |
| Mechanical and AHU Facility ( 1 ) Concrete, and Metal Fence                                                                               | 700                            | 0 SF |
| METAL STORAGE CONTAINERS (2 EA)                                                                                                           |                                |      |
| Storage ( 1 ) Metal                                                                                                                       | 500                            | 0 SF |
| RESTROOMS PORTABLE BUILDINGS                                                                                                              |                                |      |
| Restrooms  ( 1 ) Wood and Metal Portables                                                                                                 | 256                            | 6 SF |
| Total Number Of Buildings : 8 (Approxim  End Of Report, Total Of 1 Pages                                                                  | ate) Total Sq Ft. : 38,0       | 016  |