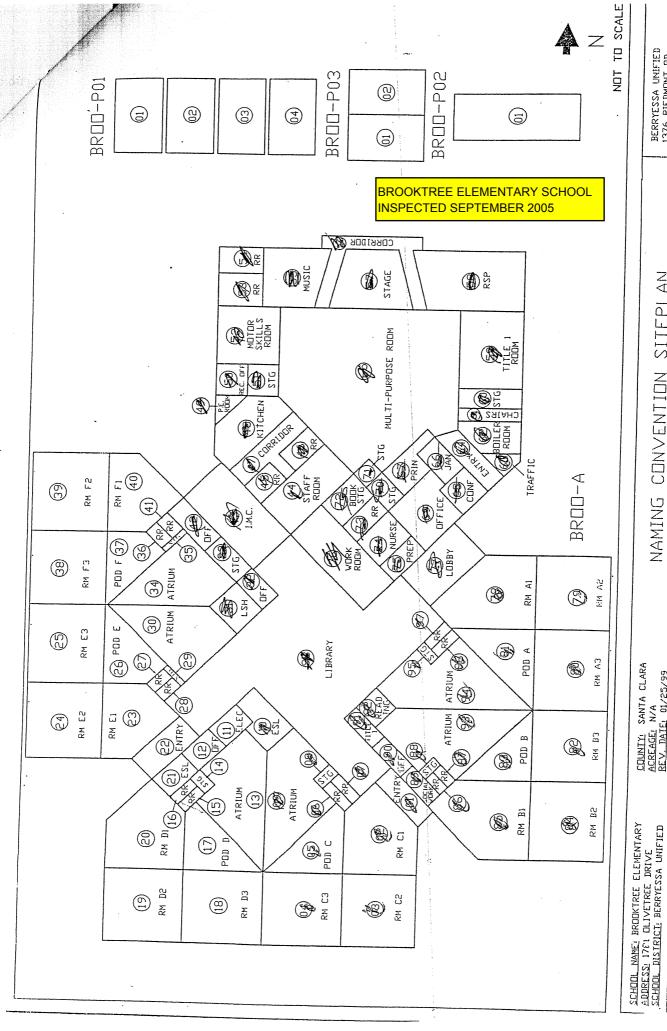

## LIST OF BUILDINGS AT

## **BROOKTREE ELEMENTARY SCHOOL**

| BUILDING NAME BUILDING USED AS (#FLOORS) CONSTRUCTION                                                                                     | BUILDING AREA<br>(APPROXIMATE) | • •  |
|-------------------------------------------------------------------------------------------------------------------------------------------|--------------------------------|------|
| CLASSROOMS P1-P2 PORTABLES BUILDING                                                                                                       |                                |      |
| Classrooms ( 1 ) Wood and Metal Portables                                                                                                 | 1,920                          | 0 SF |
| CLASSROOMS P3 PORTABLE BUILDING                                                                                                           |                                |      |
| Classroom ( 1 ) Wood and Metal Portable                                                                                                   | 960                            | 0 SF |
| CLASSROOMS P4 PORTABLE BUILDING                                                                                                           |                                |      |
| Classroom ( 1 ) Wood and Metal Portable                                                                                                   | 960                            | 0 SF |
| CLASSROOMS P5-P6 PORTABLES BUILDING                                                                                                       |                                |      |
| Classrooms ( 1 ) Wood and Metal Portables                                                                                                 | 1,920                          | 0 SF |
| MAIN BUILDING                                                                                                                             |                                |      |
| Classrooms, Offices, Multi-Purpose Room, Kitchen, Restrooms, Utility Rooms  ( 1 ) Wood, Metal, Plaster, Gypsum Wallboard System, Concrete | 30,800                         | 0 SF |
| MECHANICAL YARD                                                                                                                           |                                |      |
| Mechanical and AHU Facility ( 1 ) Concrete, and Metal Fence                                                                               | 700                            | 0 SF |
| METAL STORAGE CONTAINERS (2 EA)                                                                                                           |                                |      |
| Storage ( 1 ) Metal                                                                                                                       | 500                            | 0 SF |
| RESTROOMS PORTABLE BUILDINGS                                                                                                              |                                |      |
| Restrooms  ( 1 ) Wood and Metal Portables                                                                                                 | 256                            | 6 SF |
| Total Number Of Buildings : 8 (Approxim  End Of Report, Total Of 1 Pages                                                                  | ate) Total Sq Ft. : 38,0       | 016  |